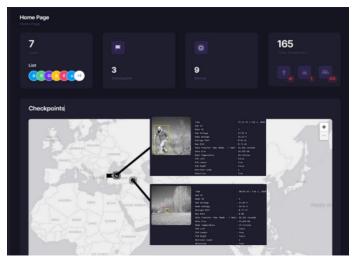

#### **COMMAND & CONTROL**

Central provides advanced capabilities for user and device management. Developed to streamline operations, it ensures seamless integration and efficient control of all connected devices. Central facilitates the simultaneous acquisition of detection information from multiple devices, offering enhanced real-time monitoring. Central's support for user units allows for scalable and organized management of user groups, ensuring smooth and efficient workflows.

#### UNLIMITED CAMERAS

Central can connect to an unlimited number of GSMbased trail cameras, offering extensive monitoring capabilities. By integrating RobotEye's Hubs and Solos, it ensures comprehensive surveillance and monitoring.