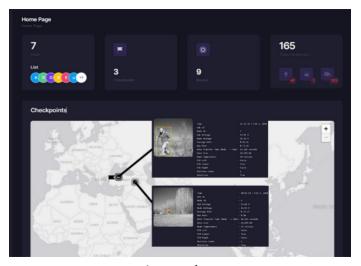

Stay connected and informed with a multi-platform management system, delivering real-time alerts to both mobile and desktop devices.

Mobile Application

## **COMMAND & CONTROL**

CENTRAL provides advanced capabilities for user and device management. Developed to streamline operations, it ensures seamless integration and efficient control of all connected devices. CENTRAL facilitates the simultaneous acquisition of detection information from multiple devices, offering enhanced real-time monitoring. CENTRAL's support for user units allows for scalable and organized management of user groups, ensuring smooth and efficient workflows.