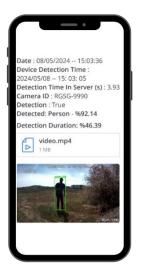

Stay connected and informed with a multi-platform management system, delivering real-time alerts to both mobile and desktop devices.

Mobile Application

#### **AI ANALYSIS**

Transform your operations with CENTRAL, which performs analysis directly on the server. CENTRAL analyzes images and video clips, whereas the analysis of video streams is performed upon request. This advanced feature is vital for detecting objects and threats, playing a crucial role in enhancing border security, controlling immigration, and monitoring wildlife.