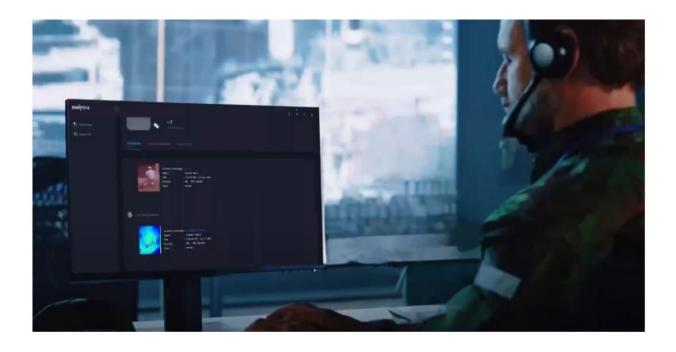

Stay connected and informed with a multi-platform management system, delivering real-time alerts to both mobile and desktop devices.

Mobile Application

## **COMMAND & CONTROL**

CENTRAL provides advanced capabilities for user and device management. Developed to streamline operations, it ensures seamless integration and efficient control of all connected devices. CENTRAL facilitates the simultaneous acquisition of detection information from multiple devices, offering enhanced real-time monitoring. CENTRAL's support for user units allows for scalable and organized management of user groups, ensuring smooth and efficient workflows.