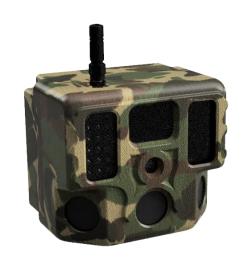

## **NODE**

Smart Camera for Intelligence, Surveillance and Reconnaissance (ISR)

NODE is a compact surveillance camera designed for use with HUB or MINI HUB, enabling large area coverage within a 3 km radius. Its portability aids remote or stealth operations, ensuring reliable monitoring. NODEs autonomously capture and analyze images at the edge upon motion and sound detection, transferring them to HUB or MINI HUB via LoRa technology without reliance on Satellite or GSM Network.

## **TECHNICAL SPECIFICATIONS**

| PARAMETERS               | SPECIFICATIONS                | PARAMETERS                     | SPECIFICATIONS                       |
|--------------------------|-------------------------------|--------------------------------|--------------------------------------|
| Weight <sup>1</sup>      | 550 g                         | Data Encryption                | AES - 256                            |
| Dimensions               | 91x79x70 mm                   | Data Transmission <sup>3</sup> | LoRa                                 |
| Power Source             | 4 x Li-ion 18650 Rechargeable | Image Analysis                 | Detection on the Edge Device with Al |
|                          | Built-in Batteries (Internal) |                                | (Person, Animal, Vehicle etc.)       |
| Operation Time²          | 360 days                      | Coverage <sup>4</sup>          | Up to 3 km radius                    |
| Operating Temperature    | -30 to +60 °C                 | Wake-up Range                  | 30 m                                 |
| Ingress Protection Class | IP67                          | Wake-up Method                 | Motion & Acoustic Sensors            |
|                          |                               |                                |                                      |